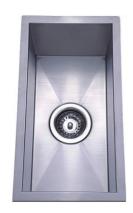

## **SPECIFICATIONS**

(All measurements are in millimeters)

**Description:** 

CUBIC range Single Bowl w/ 2mm internal corner

**Sink Dimensions:** 

240W x 440H x 190D

**Bowl Dimensions:** 

200W x 400H x 190D

Min Cabinet Size:

400mm

Installation:

Flush mount, Inset-mount or Undermount

Material:

1.2mm thick AIS 304 18/8 Stainless steel

**Tap Holes:** 

NO tap hole only

Outlet:

90mm round basket wasteincluded

**Cut Out Templates:** 

Yes

Warranty:

15 years replacement products or parts.