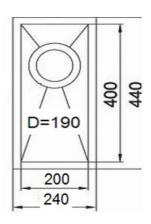

## **SPECIFICATIONS**

(All measurements are in millimeters)

**Description:** 

CUBIC range Single Bowl w/ 2mm internal corner

**Sink Dimensions:** 

240W x 440H x 190D

**Bowl Dimensions:** 

200W x 400H x 190D