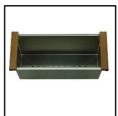

## **Optional Accessories**

Roll up drainer RD2

Space Saver Spazio Kit

Bench Protector

Glass chopping board (for using on the Bench)

Colander PKSCL

<sup>\*</sup>NOTE: Always use the physical product measurements for cut-outs as the manufaturer's template is a guide only and may differ from the actual product dimensions over time.